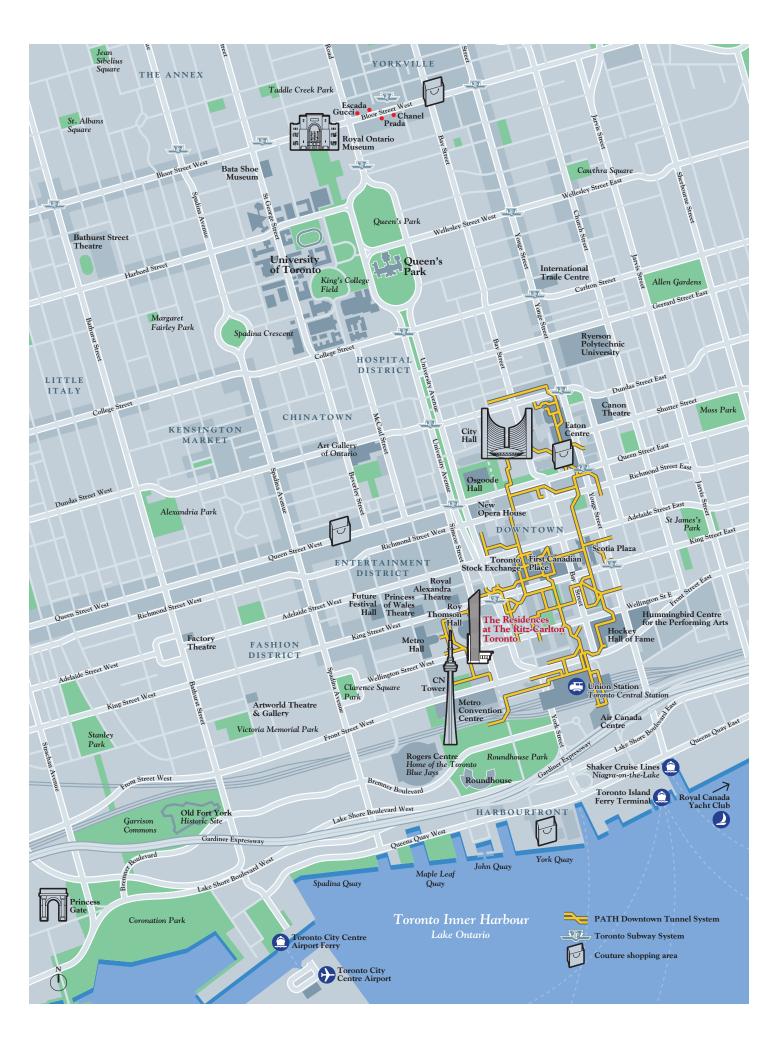

1. ROY THOMSON HALL, 60 SIMCOE STREET Proximity: 1 minute walk

2. AIR CANADA CENTRE, 40 BAY STREET Proximity: 10 minute walk

3. CN TOWER, 301 FRONT STREET, WEST Proximity: 0.5 km, 5 minute walk

4. ROGERS CENTRE, 1 BLUE JAYS WAY Proximity: 15 minute walk

5. PATH SYSTEM

Proximity: 1 minute walk, directly underneath The Residences

6. TORONTO METRO CONVENTION CENTRE, 255 FRONT STREET WEST Proximity: 2 minute walk

7. MASSEY HALL, 178 VICTORIA STREET Proximity: 17 minutes walk

8. ROYAL ALEXANDRA THEATRE, 260 KING STREET WEST

Proximity: 3 minute walk

9. PRINCESS OF WALES THEATRE, 300 KING STREET WEST

Proximity: 5 minute walk

10. FOUR SEASONS CENTRE OF PERFORMING ARTS, 145 QUEEN STREET WEST

Proximity: 7 minute walk

11. ART GALLERY OF ONTARIO, 317 DUNDAS STREET WEST

Proximity: 16